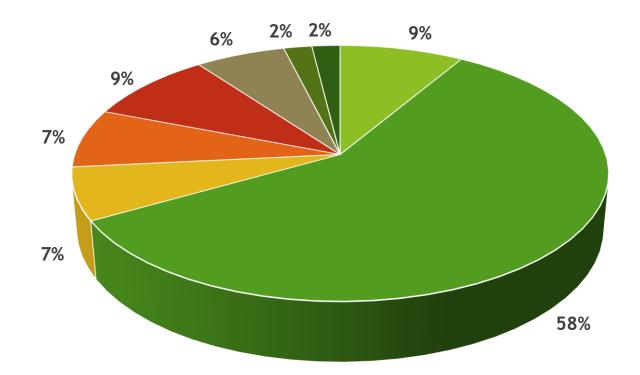

#### PVP APPLICATIONS by APPLICANT CATEGORIES (2008- July 2017)

#### NUMBER OF PVP APPLICATION BY PLANT CATEGORIES

- FRUITS
- ORNAMENTALS
- INDUSTRIAL CROPS
- FOREST PLANTS
- CEREALS
- VEGETABLES
- MUSHROOM
- HERBS