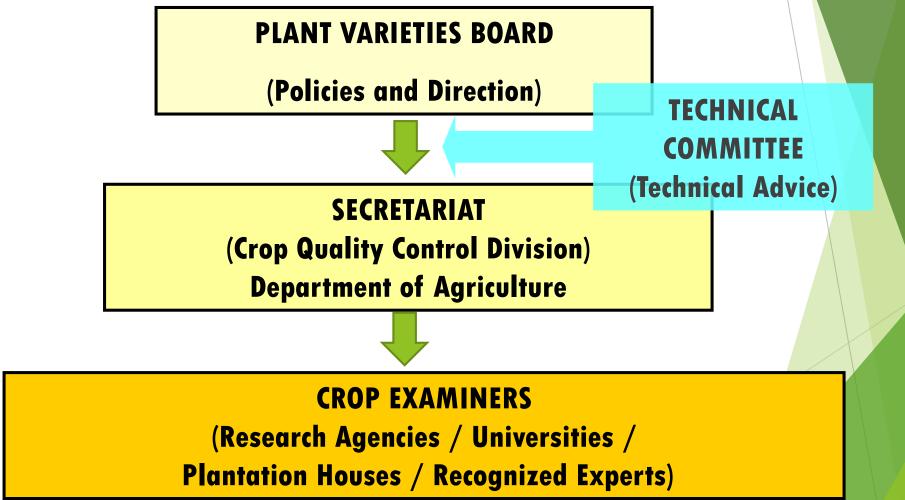

Registration Office

- Gazette of PNPV Regulations 2008
- PVP system in place for operation
- Received 1<sup>st</sup> application



#### 2005 (Establishment of PVP Registration Section under DOA)









• Drafting of PNPV Act began

Gazette of PNPV Act 2004

• Establishment of PVP Registration Office

- Gazette of PNPV Regulations 2008
- PVP system in place for operation
- Received 1<sup>st</sup> application



#### 2008 (1<sup>st</sup> PVP APPLICATION RECEIVED ON 24 DEC 2008 FOR PAPAYA 'FRANGI')













(2009 - 2011)





2011

• Rapid development of PVP documents, forms, admin system set-up.

 Establishment of 1<sup>st</sup> New Plant Variety Testing Station in Serdang.

• 1<sup>st</sup> Plant Variety Board Meeting.

• Public Awareness Programs





## STRUCTURE OF ORGANISATION



#### NATIONAL PVP MILESTONE

(2012 - 2015)



2012

2013

2015

• 1<sup>st</sup> Plant Breeder's Right granting : 25 varieties

 Internal Act review instructed by Plant Varieties Board

- SWOT Analysis Study on UPOV Membership
- Internal Act review

- Aug: Establishment of Drafter Team
- Dec : 1<sup>st</sup> draft of Amendment





#### 2012 (1<sup>st</sup> PBR Certificates Granting)







## **CURRENT STATUS**

#### Number of Applications Received From 2008 – July 2017 (by Crop Type)

| Crop Type        | <b>Total Applications</b> | Rejected | Withdrawn |
|------------------|---------------------------|----------|-----------|
| Ornamentals      | 149                       | 1        | 4         |
| Cereals          | 23                        | 6        | 0         |
| Forest Plant Sp.