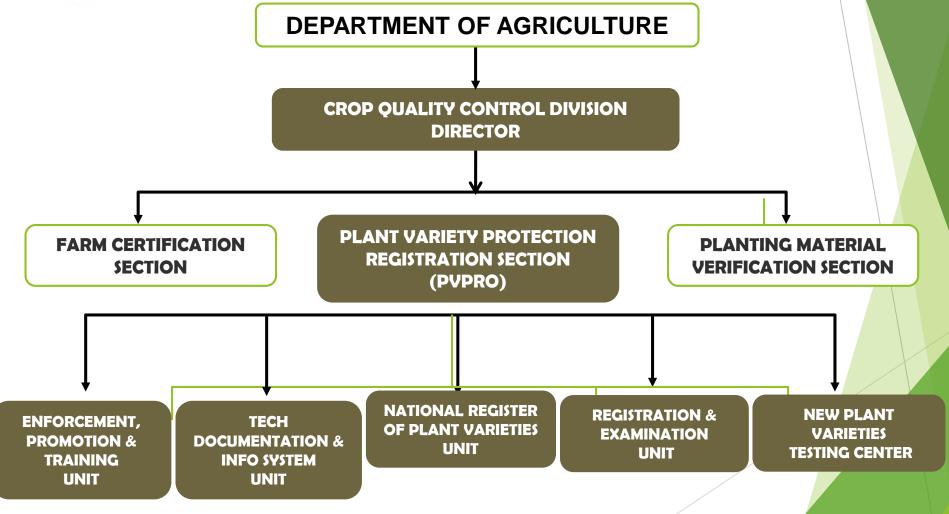

• Drafting of PNPV Act began

Gazette of PNPV Act 2004

• Establishment of PVP Registration Office

- Gazette of PNPV Regulations 2008
- PVP system in place for operation
- Received 1<sup>st</sup> application





#### 1994 – 2004 (Drafting of PNPV Act)

#### **Protection of New Plant Varieties Act** 2004

- modeled after
  - UPOV 1978 model law;
  - provision of CBD; and
  - IPR system of other countries
  - (India, Thailand, Japan)
- Sui Generis
- Legislated 25 April 2004
- **Royal Consent 1 July 2004**







• Drafting of PNPV Act began

Gazette of PNPV Act 2004

• Establishment of PVP Registration Office

- Gazette of PNPV Regulations 2008
- PVP system in place for operation
- Received 1<sup>st</sup> application



#### 2005 (Establishment of PVP Registration Section under DOA)









• Drafting of PNPV Act began

Gazette of PNPV Act 2004

• Establishment of PVP Registration Office

- Gazette of PNPV Regulations 2008
- PVP system in place for operation
- Received 1<sup>st</sup> application



#### 2008 (1<sup>st</sup> PVP APPLICATION RECEIVED ON 24 DEC 2008 FOR PAPAYA 'FRANGI')













(2009 - 2011)





2011

• Rapid development of PVP documents, forms, admin system set-up.

 Establishment of 1<sup>st</sup> New Plant Variety Testing Station in Serdang.

• 1<sup>st</sup> Plant Variety Board Meeting.

• Public Awareness Programs





## STRUCTURE OF ORGANISATION



#### NATIONAL PVP MILESTONE

(2012 - 2015)



2012

2013

2015

• 1<sup>st</sup> Plant Breeder's Right granting : 25 varieties

 Internal Act review instructed by Plant Varieties Board

- SWOT Analy